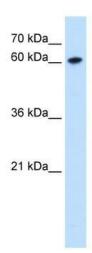

## **Product images:**

WB Suggested Anti-ZNF169 Antibody Titration: 0.25 ug/ml; Positive Control: HepG2 cell lysate

Human kidney