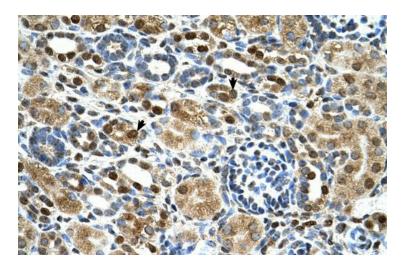

## **Product images:**

WB Suggested Anti-ZNF169 Antibody Titration: 0.25 ug/ml; Positive Control: HepG2 cell lysate

Human kidney