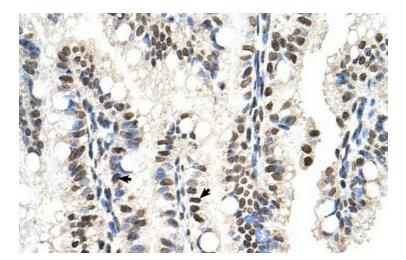

## **Product images:**

WB Suggested Anti-RUNDC2A Antibody Titration: 5.0 ug/ml; Positive Control: HepG2 cell lysate

Human Intestine

This product is to be used for laboratory only. Not for diagnostic or therapeutic use. ©2022 OriGene Technologies, Inc., 9620 Medical Center Drive, Ste 200, Rockville, MD 20850, US