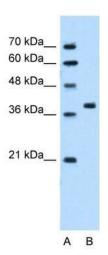

## **Product images:**

WB Suggested Anti-RUNDC2A Antibody Titration: 5.0 ug/ml; Positive Control: HepG2 cell lysate

Human Intestine

This product is to be used for laboratory only. Not for diagnostic or therapeutic use. ©2022 OriGene Technologies, Inc., 9620 Medical Center Drive, Ste 200, Rockville, MD 20850, US