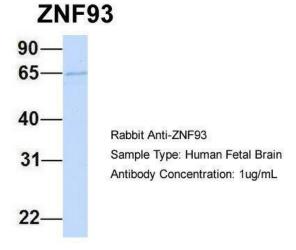

## **Product images:**

Host: Rabbit; Target Name: ZNF93; Sample Tissue: Human Fetal Brain; Antibody Dilution: 1.0 ug/ml

Host: Rabbit; Target Name: ZNF93; Sample Tissue: Human MCF7; Antibody Dilution: 1.0 ug/ml.ZNF93 is strongly supported by BioGPS gene expression data to be expressed in Human MCF7 cells