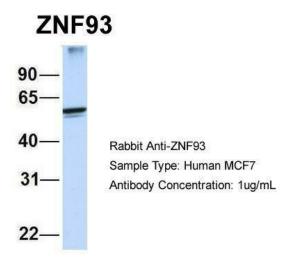

## **Product images:**

Host: Rabbit; Target Name: ZNF93; Sample Tissue: Human Fetal Brain; Antibody Dilution: 1.0 ug/ml

Host: Rabbit; Target Name: ZNF93; Sample Tissue: Human MCF7; Antibody Dilution: 1.0 ug/ml.ZNF93 is strongly supported by BioGPS gene expression data to be expressed in Human MCF7 cells