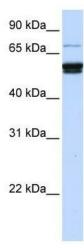

WB Suggested Anti-ZNF93 Antibody Titration: 0.2-1 ug/ml; ELISA Titer: 1: 1562500; Positive Control: 721\_B cell lysate.ZNF93 is supported by BioGPS gene expression data to be expressed in 721\_B