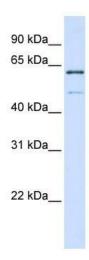

**Storage:** Store at -20°C as received.

**Stability:** Stable for 12 months from date of receipt.

Predicted Protein Size: 63 kDa

**Gene Name:** methyltransferase like 16

Database Link: NP 076991

Entrez Gene 79066 Human

## **Product images:**

WB Suggested Anti-METT10D Antibody Titration: 0.2-1 ug/ml; ELISA Titer: 1: 312500; Positive Control: 293T cell lysate.METTL16 is supported by BioGPS gene expression data to be expressed in HEK293T