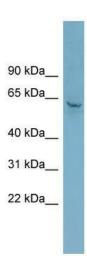

## **Product images:**

WB Suggested Anti-ZNF117 Antibody Titration: 0.2-1 ug/ml; Positive Control: HT1080 cell lysate

Host: Rabbit; Target Name: ZNF117; Sample Tissue: Human Adult Placenta; Antibody Dilution: 1.0 ug/ml