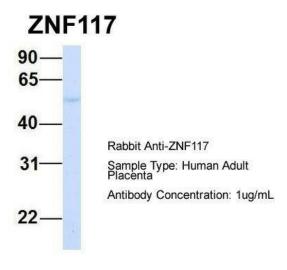

## **Product images:**

WB Suggested Anti-ZNF117 Antibody Titration: 0.2-1 ug/ml; Positive Control: HT1080 cell lysate

Host: Rabbit; Target Name: ZNF117; Sample Tissue: Human Adult Placenta; Antibody Dilution: 1.0 ug/ml