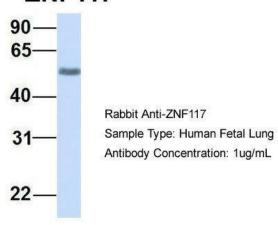

## **ZNF117**

Host: Rabbit; Target Name: ZNF117; Sample Tissue: Human Fetal Lung; Antibody Dilution: 1.0