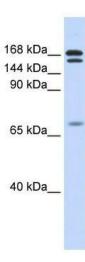

### **Product images:**

WB Suggested Anti-CUX2 Antibody Titration: 0.2-1 ug/ml; ELISA Titer: 1: 62500; Positive Control: Human Muscle