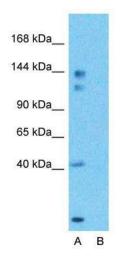

#### Anti-CUX2 Western Blot & Peptide Block Validation

Lysate: Fetal Muscle

Lane A: Primary Antibody Lane B: Primary Antibody + Blocking Peptide

Primary Antibody Concentration: 1.0µg/ml Peptide Concentration: 5.0µg/ml Lysate Quantity: 25µg/lane Gel Concentration: 12% Host: Rabbit; Target Name: CUX2; Sample Tissue: Fetal Muscle; Lane A: Primary Antibody; Lane B: Primary Antibody + Blocking Peptide; Primary Antibody Concentration: 1 ug/ml; Peptide Concentration: 5 ug/ml; Lysate Quantity: 25 ug/lane/Lane; Gel Concentrati