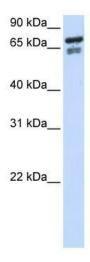

## **Product images:**

WB Suggested Anti-TCF25 Antibody Titration: 0.2-1 ug/ml; ELISA Titer: 1: 62500; Positive Control: Transfected 293T