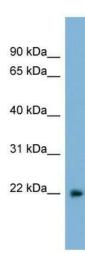

## **Product images:**

WB Suggested Anti-LBX2 Antibody Titration: 0.2-1 ug/ml; ELISA Titer: 1: 312500; Positive Control: PANC1 cell lysate