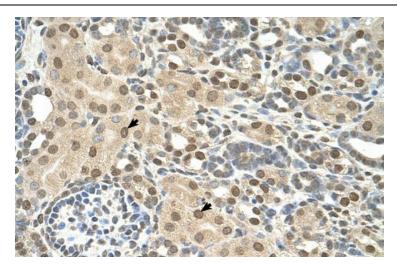

Rabbit Anti-TMEM30A Antibody; Paraffin Embedded Tissue: Human Kidney; Cellular Data: Epithelial cells of renal tubule; Antibody Concentration: 4.0-8.0 ug/ml; Magnification: 400X