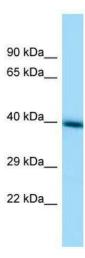

# **Product images:**

WB Suggested Anti-TMEM30A Antibody Titration: 1 ug/ml; Positive Control: HepG2 cell lysate

Host: Rabbit; Target Name: TMEM30A; Sample Tissue: 721\_B; Lane A: Primary Antibody; Lane B: Primary Antibody + Blocking Peptide; Primary Antibody Concentration: 1 ug/ml; Peptide Concentration: 5 ug/ml; Lysate Quantity: 25 ug/lane/lane; Gel Concentration: