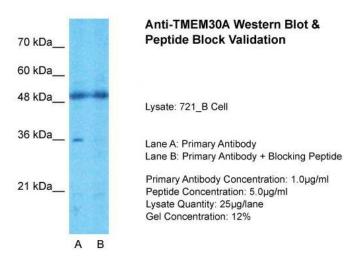

# **Product images:**

WB Suggested Anti-TMEM30A Antibody Titration: 1 ug/ml; Positive Control: HepG2 cell lysate

Host: Rabbit; Target Name: TMEM30A; Sample Tissue: 721\_B; Lane A: Primary Antibody; Lane B: Primary Antibody + Blocking Peptide; Primary Antibody Concentration: 1 ug/ml; Peptide Concentration: 5 ug/ml; Lysate Quantity: 25 ug/lane/lane; Gel Concentration: