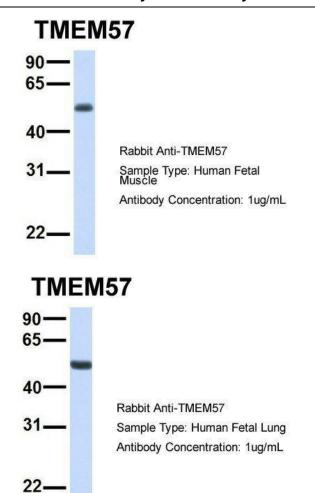

This product is to be used for laboratory only. Not for diagnostic or therapeutic use. ©2022 OriGene Technologies, Inc., 9620 Medical Center Drive, Ste 200, Rockville, MD 20850, US

Host: Rabbit; Target Name: TMEM57; Sample Tissue: Human Fetal Muscle; Antibody Dilution: 1.0 ug/ml

Host: Rabbit; Target Name: TMEM57; Sample Tissue: Human Fetal Lung; Antibody Dilution: 1.0 ug/ml

This product is to be used for laboratory only. Not for diagnostic or therapeutic use. ©2022 OriGene Technologies, Inc., 9620 Medical Center Drive, Ste 200, Rockville, MD 20850, US