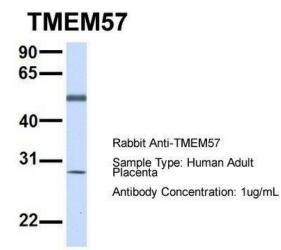

## **Product images:**

WB Suggested Anti-TMEM57 Antibody Titration: 0.2-1 ug/ml; ELISA Titer: 1: 62500; Positive Control: MDA-MB-4355 cell lysate

Host: Rabbit; Target Name: TMEM57; Sample Tissue: Human Adult Placenta; Antibody Dilution: 1.0 ug/ml