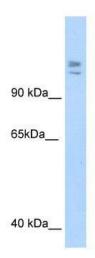

## **Product images:**

WB Suggested Anti-MYBBP1A Antibody Titration: 1.25 ug/ml; Positive Control: SP2/0 cell lysate

Mouse Kidney

Mouse Lung