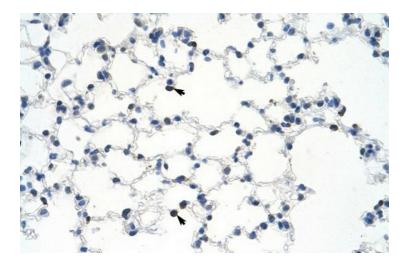

## **Product images:**

WB Suggested Anti-MYBBP1A Antibody Titration: 1.25 ug/ml; Positive Control: SP2/0 cell lysate

Mouse Kidney

Mouse Lung