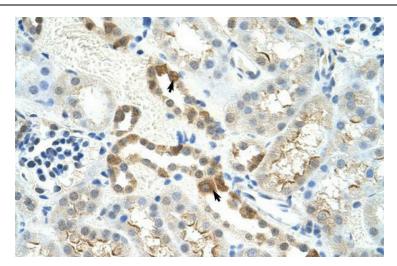

## **Product images:**

WB Suggested Anti-MYBBP1A Antibody Titration: 1.25 ug/ml; Positive Control: SP2/0 cell lysate

Mouse Kidney

Mouse Lung