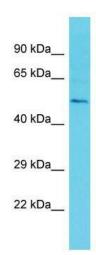

## **Product images:**

Host: Rabbit; Target Name: Etv3; Sample Tissue: Mouse Testis lysates; Antibody Dilution: 1.0 ug/ml

This product is to be used for laboratory only. Not for diagnostic or therapeutic use. ©2022 OriGene Technologies, Inc., 9620 Medical Center Drive, Ste 200, Rockville, MD 20850, US