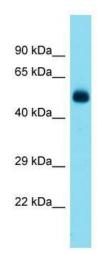

## **Product images:**

Host: Rabbit; Target Name: Tbx5; Sample Tissue: Mouse Pancreas lysates; Antibody Dilution: 1.0 ug/ml

This product is to be used for laboratory only. Not for diagnostic or therapeutic use. ©2022 OriGene Technologies, Inc., 9620 Medical Center Drive, Ste 200, Rockville, MD 20850, US