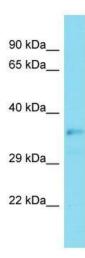

## **Product images:**

Host: Rabbit; Target Name: Lhx9; Sample Tissue: Mouse Kidney lysates; Antibody Dilution: 1.0 ug/ml