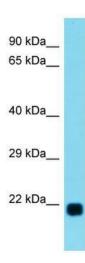

Predicted Protein Size: 21 kDa

**Gene Name:** ladybird homeobox homolog 2 (Drosophila)

Database Link: NP 034822

Entrez Gene 500224 Rat

Q9WUN8

**Background:** The function of this protein remains unknown.

Synonyms: LP3727

## **Product images:**

Host: Rabbit; Target Name: Lbx2; Sample Tissue: Rat Heart lysates; Antibody Dilution: 1.0 ug/ml