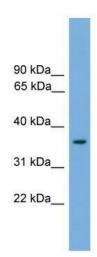

## **Product images:**

WB Suggested Anti-Foxf1a Antibody Titration: 0.2-1 ug/ml; ELISA Titer: 1:312500; Positive Control: Mouse Heart

Sample Type: Mouse E 18.5 Gut; Dilution: 1:1000

This product is to be used for laboratory only. Not for diagnostic or therapeutic use. ©2022 OriGene Technologies, Inc., 9620 Medical Center Drive, Ste 200, Rockville, MD 20850, US