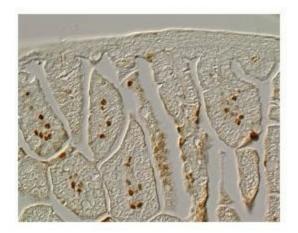

## **Product images:**

WB Suggested Anti-Foxf1a Antibody Titration: 0.2-1 ug/ml; ELISA Titer: 1:312500; Positive Control: Mouse Heart

Sample Type: Mouse E 18.5 Gut; Dilution: 1:1000

This product is to be used for laboratory only. Not for diagnostic or therapeutic use. ©2022 OriGene Technologies, Inc., 9620 Medical Center Drive, Ste 200, Rockville, MD 20850, US