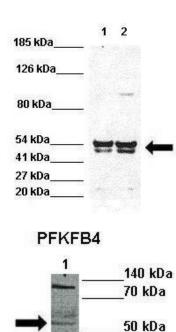

### **Product images:**

#### PFKFB4

40 kDa

35 kDa

WB Suggested Anti-PFKFB4 Antibody ; Positive Control: Lane 1: 40ug HEK293 lysate Lane 2: 40ug H1299 lysate; Primary Antibody Dilution : 1:1000; Secondary Antibody : Goat anti-rabbit-HRP; Secondry Antibody Dilution : 1:5000;

WB Suggested Anti-PFKFB4 Antibody ; Positive Control: Lane 1: 10ug human primary tumor lysate; Primary Antibody Dilution : 1:1000; Secondary Antibody : Anti-rabbit-HRP; Secondry Antibody Dilution : 1:5000;