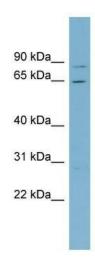

Purification: Affinity Purified
Conjugation: Unconjugated

**Storage:** Store at -20°C as received.

**Stability:** Stable for 12 months from date of receipt.

Predicted Protein Size: 68 kDa

**Gene Name:** replication protein A1

## **Product images:**

WB Suggested Anti-RPA1 Antibody Titration: 0.2-1 ug/ml; Positive Control: Hela cell lysateRPA1 is strongly supported by BioGPS gene expression data to be expressed in Human HeLa cells