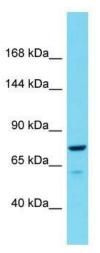

**Purification: Affinity Purified** Conjugation: Unconjugated

Storage: Store at -20°C as received.

Stability: Stable for 12 months from date of receipt.

**Predicted Protein Size:** 72 kDa

Gene Name: replication factor C subunit 1

## **Product images:**

Host: Rabbit

Target Name: Rfc1

Sample Tissue: Rat Testis Lysate

Antibody Dilution: 1.0µg/ml

Host: Rabbit; Target Name: Rfc1; Sample Tissue: Rat Testis lysates; Antibody Dilution: 1.0 ug/ml