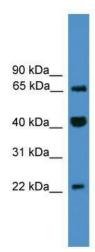

## **Product images:**

WB Suggested Anti-TCEAL6 Antibody Titration: 0.2-1 ug/ml; ELISA Titer: 1: 312500; Positive Control: Jurkat cell lysate

This product is to be used for laboratory only. Not for diagnostic or therapeutic use. ©2025 OriGene Technologies, Inc., 9620 Medical Center Drive, Ste 200, Rockville, MD 20850, US