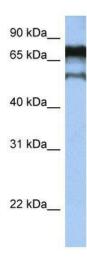

## **Product images:**

WB Suggested Anti-ZNF780B Antibody Titration: 0.2-1 ug/ml; Positive Control: Hela cell lysate