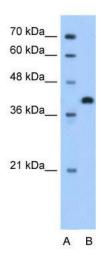

## **Product images:**

WB Suggested Anti-TOR2A Antibody Titration: 1.25 ug/ml; Positive Control: HepG2 cell lysate