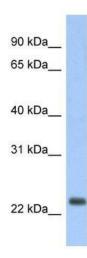

**Stability:** Stable for 12 months from date of receipt.

Predicted Protein Size: 19 kDa

Database Link: NP 776062

Entrez Gene 4541 Human

**Background:** The exact function of ND6 remains unknown.

Note: Immunogen Sequence Homology: Human: 100%; Pig: 93%

# **Product images:**

WB Suggested Anti-ND6 Antibody Titration: 0.2-1 ug/ml; Positive Control: Human Lung