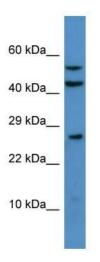

## **Product images:**

Host: Rabbit

Target Name: Hdhd2

Sample Tissue: Rat Liver Lysate

Antibody Dilution: 1.0µg/ml

Host: Rabbit; Target Name: Hdhd2; Sample Tissue: Rat Liver lysates; Antibody Dilution: 1.0

ug/ml