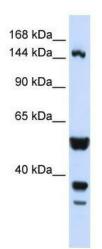

## **Product images:**

WB Suggested Anti-ABI3BP Antibody Titration: 0.2-1 ug/ml; ELISA Titer: 1: 62500; Positive Control: Hela cell lysate

This product is to be used for laboratory only. Not for diagnostic or therapeutic use. ©2022 OriGene Technologies, Inc., 9620 Medical Center Drive, Ste 200, Rockville, MD 20850, US