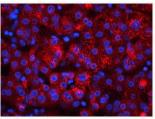

## **Product images:**

WB Suggested Anti-RER1 Antibody Titration: 0.2-1 ug/ml; ELISA Titer: 1: 62500; Positive Control: 293T cell lysate

Rabbit Anti-RER1 Antibody; Formalin Fixed Paraffin Embedded Tissue: Human Adult Liver; Observed Staining: Cytoplasm in hepatocytes, strong signal, very wide tissue distribution; Primary Antibody Concentration: 1: 100; Secondary Antibody: Donkey anti-Rabbi