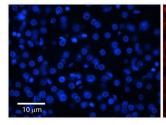

## **Product images:**

WB Suggested Anti-RER1 Antibody Titration: 0.2-1 ug/ml; ELISA Titer: 1: 62500; Positive Control: 293T cell lysate

Rabbit Anti-RER1 Antibody; Formalin Fixed Paraffin Embedded Tissue: Human Adult Liver; Observed Staining: Cytoplasm in hepatocytes, strong signal, very wide tissue distribution; Primary Antibody Concentration: 1: 100; Secondary Antibody: Donkey anti-Rabbi