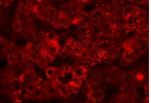

## **Product images:**

WB Suggested Anti-RER1 Antibody Titration: 0.2-1 ug/ml; ELISA Titer: 1: 62500; Positive Control: 293T cell lysate

Rabbit Anti-RER1 Antibody; Formalin Fixed Paraffin Embedded Tissue: Human Adult Liver; Observed Staining: Cytoplasm in hepatocytes, strong signal, very wide tissue distribution; Primary Antibody Concentration: 1: 100; Secondary Antibody: Donkey anti-Rabbi