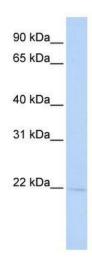

Predicted Protein Size: 23 kDa

**Gene Name:** retention in endoplasmic reticulum sorting receptor 1

Database Link: NP 008964

Entrez Gene 11079 Human

O15258

**Background:** The protein encoded byThis gene is a multi-pass membrane protein that is localized toThe

## **Product images:**

WB Suggested Anti-RER1 Antibody Titration: 0.2-1 ug/ml; ELISA Titer: 1: 62500; Positive Control: 293T cell lysate

Rabbit Anti-RER1 Antibody; Formalin Fixed Paraffin Embedded Tissue: Human Adult Liver; Observed Staining: Cytoplasm in hepatocytes, strong signal, very wide tissue distribution; Primary Antibody Concentration: 1: 100; Secondary Antibody: Donkey anti-Rabbi