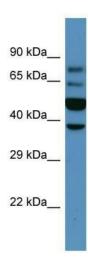

## **Product images:**

Host: Rabbit; Target Name: Wnt6; Sample Tissue: Mouse Kidney lysates; Antibody Dilution: 1.0 ug/ml