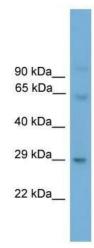

## **Product images:**

WB Suggested Anti-Prrx2 Antibody Titration: 0.2-1 ug/ml; Positive Control: Mouse Spleen

This product is to be used for laboratory only. Not for diagnostic or therapeutic use. ©2022 OriGene Technologies, Inc., 9620 Medical Center Drive, Ste 200, Rockville, MD 20850, US