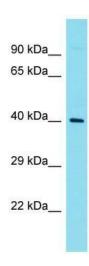

## **Product images:**

Host: Rabbit; Target Name: Rhox8; Sample Tissue: Mouse Testis lysates; Antibody Dilution: 1.0 ug/ml