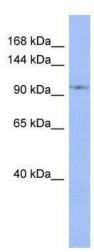

## **Product images:**

WB Suggested Anti-DDX26B Antibody Titration: 0.2-1 ug/ml; ELISA Titer: 1:62500; Positive Control: THP-1 cell lysate

This product is to be used for laboratory only. Not for diagnostic or therapeutic use. ©2022 OriGene Technologies, Inc., 9620 Medical Center Drive, Ste 200, Rockville, MD 20850, US