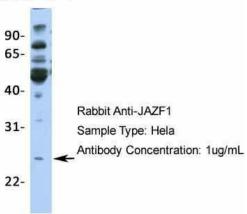

Host: Rabbit; Target Name: JAZF1; Sample Tissue: Hela; Antibody Dilution: 1.0 ug/ml