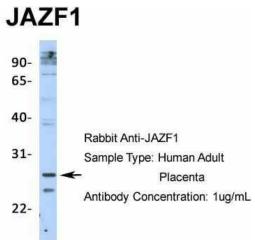

#### **Product images:**

WB Suggested Anti-JAZF1 Antibody Titration: 0.2-1 ug/ml; ELISA Titer: 1:62500; Positive Control: Jurkat cell lysate

Host: Rabbit; Target Name: JAZF1; Sample Tissue: Human Adult Placenta; Antibody Dilution: 1.0 ug/ml