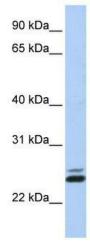

#### **Product images:**

WB Suggested Anti-JAZF1 Antibody Titration: 0.2-1 ug/ml; ELISA Titer: 1:62500; Positive Control: Jurkat cell lysate

Host: Rabbit; Target Name: JAZF1; Sample Tissue: Human Adult Placenta; Antibody Dilution: 1.0 ug/ml