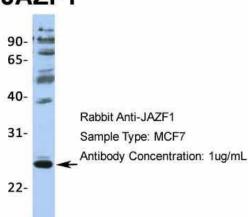

# JAZF1

22-

Host: Rabbit; Target Name: JAZF1; Sample Tissue: MCF7; Antibody Dilution: 1.0 ug/ml

Host: Rabbit; Target Name: JAZF1; Sample Tissue: Jurkat; Antibody Dilution: 1.0 ug/ml

Host: Rabbit; Target Name: JAZF1; Sample Tissue: HepG2; Antibody Dilution: 1.0 ug/ml