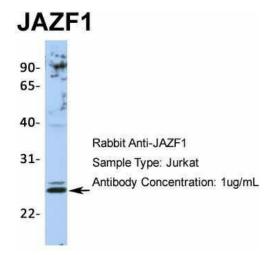

# JAZF1

22-

Host: Rabbit; Target Name: JAZF1; Sample Tissue: MCF7; Antibody Dilution: 1.0 ug/ml

Host: Rabbit; Target Name: JAZF1; Sample Tissue: Jurkat; Antibody Dilution: 1.0 ug/ml

Host: Rabbit; Target Name: JAZF1; Sample Tissue: HepG2; Antibody Dilution: 1.0 ug/ml