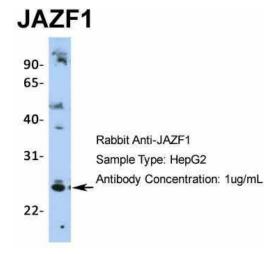

# JAZF1

22-

Host: Rabbit; Target Name: JAZF1; Sample Tissue: MCF7; Antibody Dilution: 1.0 ug/ml

Host: Rabbit; Target Name: JAZF1; Sample Tissue: Jurkat; Antibody Dilution: 1.0 ug/ml

Host: Rabbit; Target Name: JAZF1; Sample Tissue: HepG2; Antibody Dilution: 1.0 ug/ml