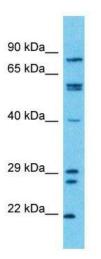

Host: Rabbit

Target Name: ZFP42

Sample Tissue: 721\_B Cell Lysate

Antibody Dilution: 1.0µg/ml

Host: Rabbit; Target Name: ZFP42; Sample Tissue: 721\_B cell lysates; Antibody Dilution: 1.0 ug/ml

a<sub>6</sub>, ....