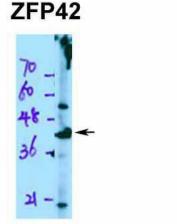

## **Product images:**

See Immunoblot 1 Data and Customer Feedback tab for more information.

WB Suggested Anti-ZFP42 Antibody Titration: 0.2-1 ug/ml; ELISA Titer: 1:312500; Positive Control: Jurkat cell lysate