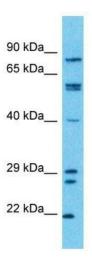

Host: Rabbit

Target Name: ZFP42

Sample Tissue: 721\_B Cell Lysate

Antibody Dilution: 1.0µg/ml

Host: Rabbit; Target Name: ZFP42; Sample Tissue: 721\_B Whole cell lysates; Antibody

Dilution: 1.0 ug/ml