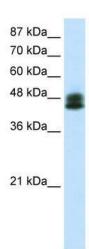

## **Product images:**

WB Suggested Anti-ZNF785 Antibody Titration: 0.2-1 ug/ml; ELISA Titer: 1:1562500; Positive Control: Transfected 293T

Human Intestine

This product is to be used for laboratory only. Not for diagnostic or therapeutic use. ©2022 OriGene Technologies, Inc., <u>9620 Medical Center Drive, Ste 200, Rockville, MD 20850, US</u>