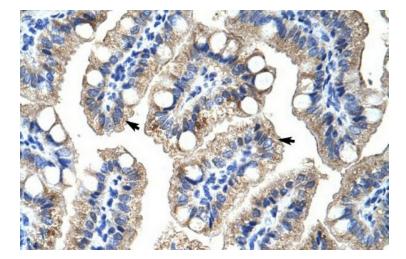

## **Product images:**

WB Suggested Anti-ZNF785 Antibody Titration: 0.2-1 ug/ml; ELISA Titer: 1:1562500; Positive Control: Transfected 293T

Human Intestine

This product is to be used for laboratory only. Not for diagnostic or therapeutic use. ©2022 OriGene Technologies, Inc., <u>9620 Medical Center Drive, Ste 200, Rockville, MD 20850, US</u>