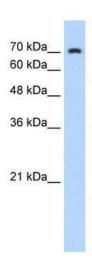

## **Product images:**

WB Suggested Anti-ZNF441 Antibody Titration: 0.2-1 ug/ml; Positive Control: HepG2 cell lysate