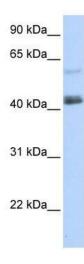

## **Product images:**

WB Suggested Anti-PRDM15 Antibody Titration: 0.2-1 ug/ml; ELISA Titer: 1:62500; Positive Control: 293T cell lysate