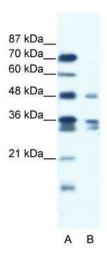

## **Product images:**

WB Suggested Anti-ZNF577 Antibody Titration: 1.25 ug/ml; ELISA Titer: 1:1562500; Positive Control: Jurkat cell lysate