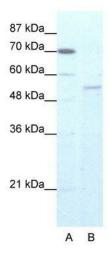

## **Product images:**

WB Suggested Anti-ZNF665 Antibody Titration: 5.0 ug/ml; ELISA Titer: 1:12500; Positive Control: HepG2 cell lysate