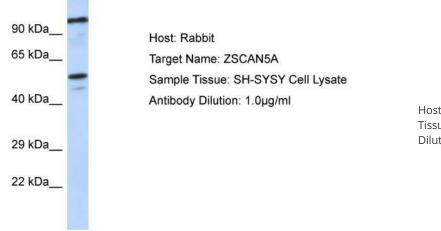

### **Product images:**

Host: Rabbit; Target Name: ZSCAN5A; Sample Tissue: SH-SYSY Whole Cell lysates; Antibody Dilution: 1.0 ug/ml

This product is to be used for laboratory only. Not for diagnostic or therapeutic use. ©2024 OriGene Technologies, Inc., 9620 Medical Center Drive, Ste 200, Rockville, MD 20850, US