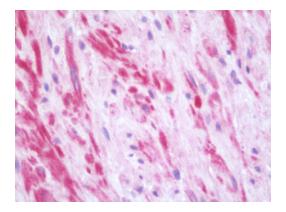

### **Product images:**

Anti-APLNR/ Apelin Receptor / APJ antibody IHC of human brain vessel. Immunohistochemistry of formalin-fixed, paraffin-embedded tissue after heat-induced antigen retrieval.

Human Prostate: Formalin-Fixed, Paraffin-Embedded (FFPE)