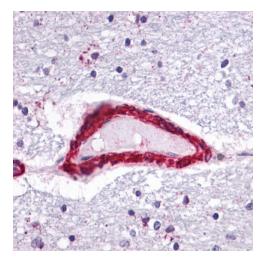

### **Product images:**

Anti-APLNR/ Apelin Receptor / APJ antibody IHC of human brain vessel. Immunohistochemistry of formalin-fixed, paraffin-embedded tissue after heat-induced antigen retrieval.

Human Prostate: Formalin-Fixed, Paraffin-Embedded (FFPE)