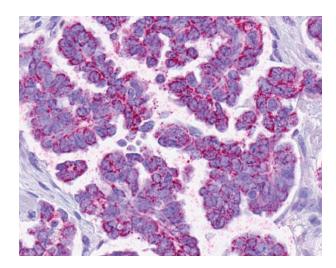

## **Product images:**

Human, Testis: Formalin-Fixed Paraffin-Embedded (FFPE)

Anti-SMO / Smoothened antibody IHC of human Ovary, Carcinoma. Immunohistochemistry of formalin-fixed, paraffin-embedded tissue after heat-induced antigen retrieval.