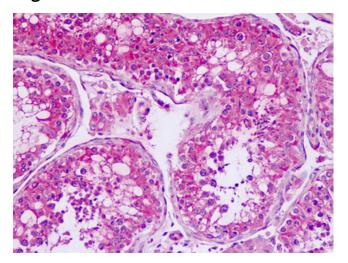

## **Product images:**

Human, Testis: Formalin-Fixed Paraffin-Embedded (FFPE)

Anti-SMO / Smoothened antibody IHC of human Ovary, Carcinoma. Immunohistochemistry of formalin-fixed, paraffin-embedded tissue after heat-induced antigen retrieval.