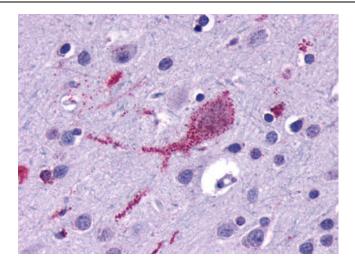

Anti-SMO / Smoothened antibody IHC of human brain, cortex. Immunohistochemistry of formalin-fixed, paraffin-embedded tissue after heat-induced antigen retrieval.

Anti-SMO / Smoothened antibody IHC of human Skin, Basal Cell Carcinoma. Immunohistochemistry of formalin-fixed, paraffin-embedded tissue after heat-induced antigen retrieval.