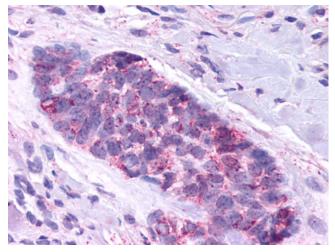

Anti-SMO / Smoothened antibody IHC of human brain, cortex. Immunohistochemistry of formalin-fixed, paraffin-embedded tissue after heat-induced antigen retrieval.

Anti-SMO / Smoothened antibody IHC of human Skin, Basal Cell Carcinoma. Immunohistochemistry of formalin-fixed, paraffin-embedded tissue after heat-induced antigen retrieval.