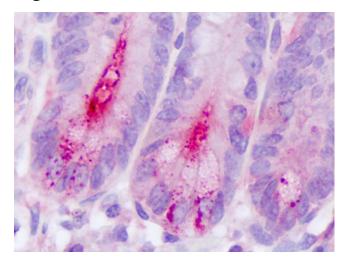

## **Product images:**

Anti-DPP4 / CD26 antibody IHC of human small intestine, crypt. Immunohistochemistry of formalin-fixed, paraffin-embedded tissue after heat-induced antigen retrieval. Antibody dilution 2.5 ug/ml.