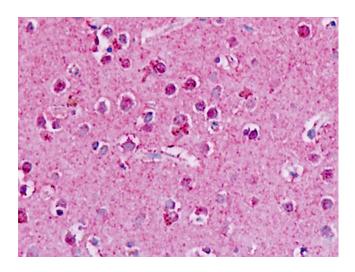

## **Product images:**

Anti-GPR182 / ADMR antibody IHC of human adrenal. Immunohistochemistry of formalinfixed, paraffin-embedded tissue after heatinduced antigen retrieval.

Human, Brain, neurons: Formalin-Fixed Paraffin-Embedded (FFPE)