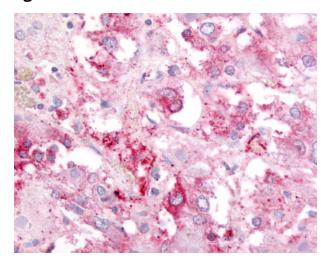

## **Product images:**

Anti-GPR182 / ADMR antibody IHC of human adrenal. Immunohistochemistry of formalinfixed, paraffin-embedded tissue after heatinduced antigen retrieval.

Human, Brain, neurons: Formalin-Fixed Paraffin-Embedded (FFPE)