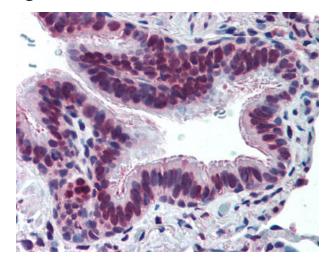

## **Product images:**

Anti-MUC13 antibody IHC of human lung, respiratory epithelium. Immunohistochemistry of formalin-fixed, paraffin-embedded tissue after heat-induced antigen retrieval.

Anti-MUC13 antibody IHC of human stomach. Immunohistochemistry of formalin-fixed, paraffin-embedded tissue after heat-induced antigen retrieval.