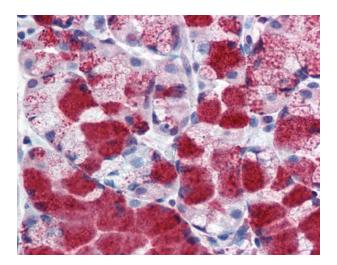

## **Product images:**

Anti-MUC13 antibody IHC of human lung, respiratory epithelium. Immunohistochemistry of formalin-fixed, paraffin-embedded tissue after heat-induced antigen retrieval.

Anti-MUC13 antibody IHC of human stomach. Immunohistochemistry of formalin-fixed, paraffin-embedded tissue after heat-induced antigen retrieval.