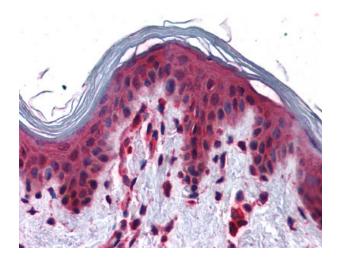

### **Product images:**

Anti-SLC5A6 antibody IHC of human breast. Immunohistochemistry of formalin-fixed, paraffin-embedded tissue after heat-induced antigen retrieval.

Anti-SLC5A6 antibody IHC of human skin. Immunohistochemistry of formalin-fixed, paraffin-embedded tissue after heat-induced antigen retrieval.