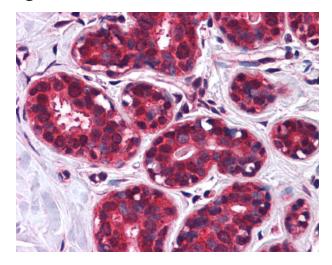

### **Product images:**

Anti-SLC5A6 antibody IHC of human breast. Immunohistochemistry of formalin-fixed, paraffin-embedded tissue after heat-induced antigen retrieval.

Anti-SLC5A6 antibody IHC of human skin. Immunohistochemistry of formalin-fixed, paraffin-embedded tissue after heat-induced antigen retrieval.