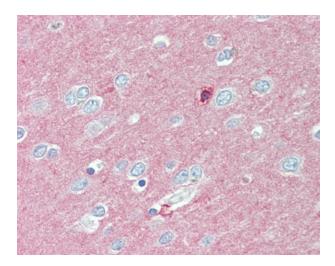

# **Product images:**

Anti-CADM2 antibody IHC of human brain, cerebellum. Immunohistochemistry of formalinfixed, paraffin-embedded tissue after heatinduced antigen retrieval.

Anti-CADM2 antibody IHC of human brain, cortex. Immunohistochemistry of formalin-fixed, paraffin-embedded tissue after heat-induced antigen retrieval.