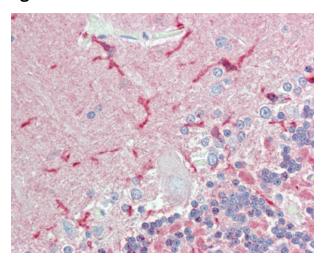

# **Product images:**

Anti-CADM2 antibody IHC of human brain, cerebellum. Immunohistochemistry of formalinfixed, paraffin-embedded tissue after heatinduced antigen retrieval.

Anti-CADM2 antibody IHC of human brain, cortex. Immunohistochemistry of formalin-fixed, paraffin-embedded tissue after heat-induced antigen retrieval.