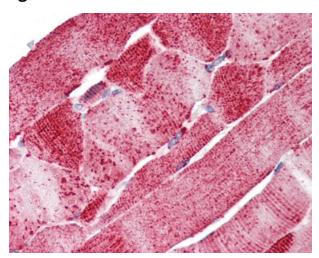

## **Product images:**

Anti-SLC5A6 antibody IHC of human skeletal muscle. Immunohistochemistry of formalin-fixed, paraffin-embedded tissue after heat-induced antigen retrieval.