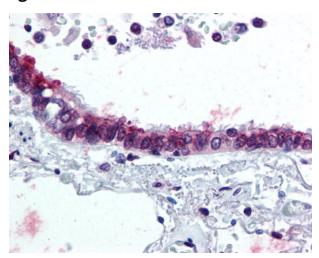

## **Product images:**

Anti-IL-6 antibody IHC of human lung, respiratory epithelium. Immunohistochemistry of formalinfixed, paraffin-embedded tissue after heatinduced antigen retrieval.