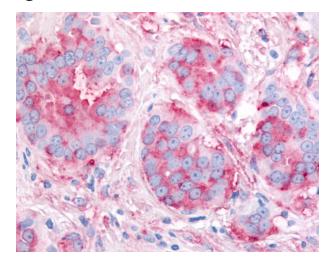

### **Product images:**

Anti-KDR / VEGFR2 antibody IHC of human Breast, Carcinoma. Immunohistochemistry of formalin-fixed, paraffin-embedded tissue after heat-induced antigen retrieval.

This product is to be used for laboratory only. Not for diagnostic or therapeutic use. ©2022 OriGene Technologies, Inc., 9620 Medical Center Drive, Ste 200, Rockville, MD 20850, US