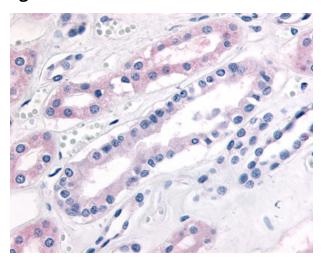

## **Product images:**

Anti-PDE2A antibody IHC of human kidney. Immunohistochemistry of formalin-fixed, paraffin-embedded tissue after heat-induced antigen retrieval.