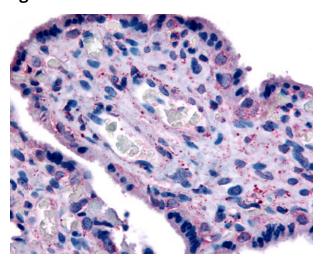

## **Product images:**

Anti-SLC7A5 antibody IHC of human placenta. Immunohistochemistry of formalin-fixed, paraffin-embedded tissue after heat-induced antigen retrieval.